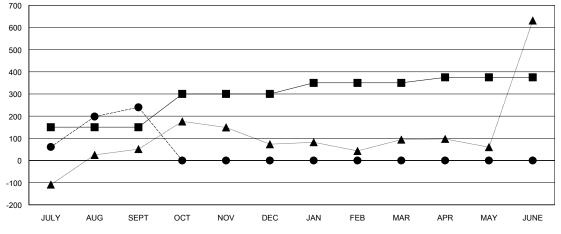

| J |                       | Mei                       | mbers                   |                                              |  |
|---|-----------------------|---------------------------|-------------------------|----------------------------------------------|--|
| ╽ | RESULTS FOR 2017-2018 |                           |                         |                                              |  |
|   | QUARTER               | MEMBER GROWTH NET<br>GOAL | MEMBER GROWTH<br>ACTUAL | DROPPED MEMBERS ACTUAL (including transfers) |  |
|   | JULY/AUG/SEPT         | 150                       | 491                     | 251                                          |  |
| I | OCT/NOV/DEC           | 150                       | 0                       | 0                                            |  |
| I | JAN/FEB/MAR           | 50                        | 0                       | 0                                            |  |
| I | APR/MAY/JUNE          | 25                        | 0                       | 0                                            |  |
|   |                       |                           |                         |                                              |  |

## GOALS AND ACTUAL NEW CLUBS CUMULATIVE

| -■- MEMBER GROWTH NET GOAL        |
|-----------------------------------|
| - ● - MEMBER GROWTH ACTUAL        |
| - ▲ - LAST YEAR MEMBERSHIP ACTUAL |
|                                   |
|                                   |
| L                                 |