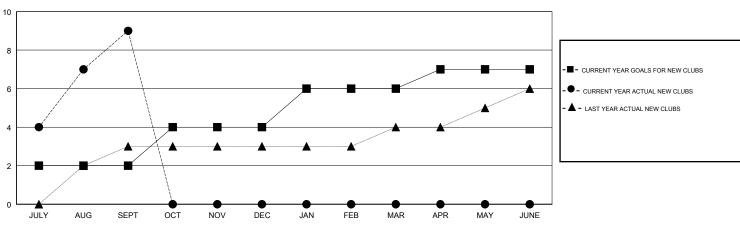

## GMT: N S SANKAR LOCATION INDIA GMT CA Clubs Members RESULTS FOR 2017-2018 RESULTS FOR 2017-2018

|                       | Club          | 98        |               |  |
|-----------------------|---------------|-----------|---------------|--|
| RESULTS FOR 2017-2018 |               |           |               |  |
| QUARTER               | NEW CLUB GOAL | NEW CLUBS | DROPPED CLUBS |  |
| JULY/AUG/SEPT         | 2             | 9         | 0             |  |
| OCT/NOV/DEC           | 2             | 0         | 0             |  |
| JAN/FEB/MAR           | 2             | 0         | 0             |  |
| APR/MAY/JUNE          | 1             | 0         | 0             |  |